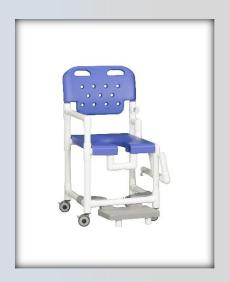

## Product Description: Elite Shower Chair w/ Slideout Footrest & Left

**Drop Arm** 

| Technical Data    |         |
|-------------------|---------|
| Height:           | 39"     |
| Width:            | 21"     |
| Depth:            | 22"     |
| Weight:           | 31 lbs  |
| Seat Height:      | 20"     |
| Clearance:        | 18"     |
| Between the arms: | 17.25"  |
| Weight Capacity:  | 325 lbs |
| Ship Weight:      | 36 lbs  |
| Shipping Method:  | Parcel  |

| Ordering Options |  |
|------------------|--|
| ELT817 FRLDA B   |  |
| ELT817 FRLDA G   |  |

- 3" Never-Rust twin wheel casters, all locking
- Open-front seat for easy bathing care
- Seat removes for easy cleaning
- Integrated push handles for improved mobility
- Slideout footrest for added safety
- Left drop arm for easy transfers